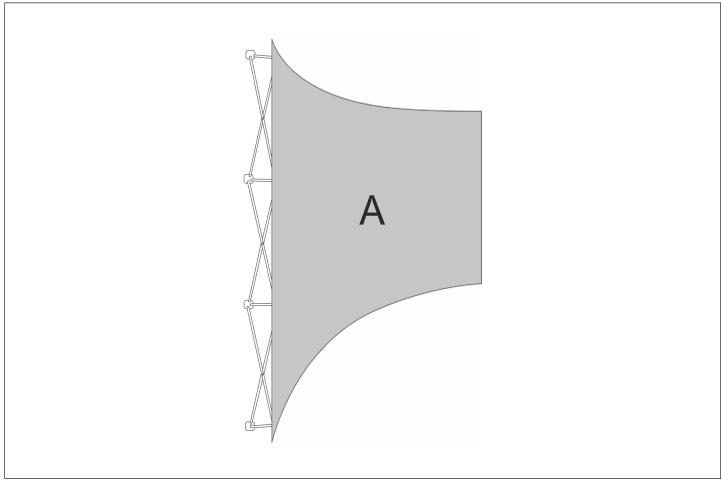

## **SKIN-3000**

Legend Curved Bannerwall Skin 1.45 x 2.25m

## **Branding Options:**

| Position | Branding Method (Branding Code) | No. of Colours | Dimension                 |
|----------|---------------------------------|----------------|---------------------------|
| А        | Digital Display (DD)            | Full Colour    | 1592mm wide x 2420mm high |